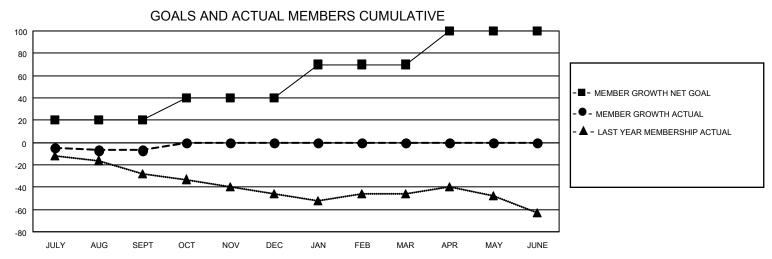

## MONTHLY MEMBERSHIP PROGRESS REPORT

LOCATION ONTARIO District A 15 Results as of: 9/30/2022

| Clubs                 |               |           |               | Members               |                        |                         |                                                    |
|-----------------------|---------------|-----------|---------------|-----------------------|------------------------|-------------------------|----------------------------------------------------|
| RESULTS FOR 2022-2023 |               |           |               | RESULTS FOR 2022-2023 |                        |                         |                                                    |
| QUARTER               | NEW CLUB GOAL | NEW CLUBS | DROPPED CLUBS | QUARTER MEME          | BER GROWTH NET<br>GOAL | MEMBER GROWTH<br>ACTUAL | DROPPED<br>MEMBERS ACTUAL<br>(including transfers) |
| JULY/AUG/SEPT         | 0             | 0         | 0             | JULY/AUG/SEPT         | 20                     | 24                      | 28                                                 |
| OCT/NOV/DEC           | 0             | 0         | 0             | OCT/NOV/DEC           | 20                     | 0                       | 0                                                  |
| JAN/FEB/MAR           | 0             | 0         | 0             | JAN/FEB/MAR           | 30                     | 0                       | 0                                                  |
| APR/MAY/JUNE          | 0             | 0         | 0             | APR/MAY/JUNE          | 30                     | 0                       | 0                                                  |